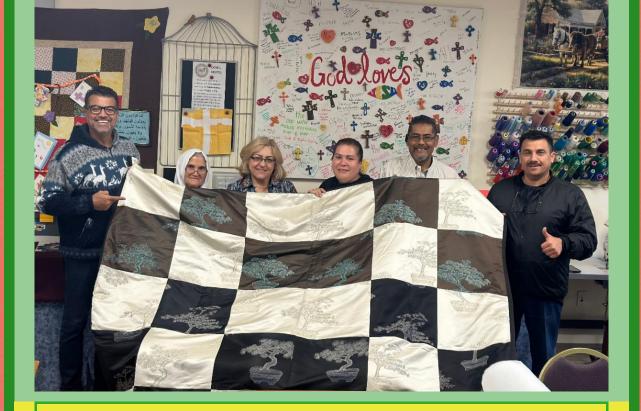

# Turning scrapes into a King-Sized silk quilt.

We welcome your gifts of scrapes

Our Sewing Seeds of Faith (SSOF) team created a beautiful silk king-size quilt made of the fabric squares shared by a recent fabric donor who came to watch the team sewing quilts out of scrapes.

Two days later he brought 6 large bags of fabric sample scrapes which DOW's team sewed their first king-sized quilt, from some of the silk fabric, as a thank you gift.

"Whatever you do work heartily, as for the Lord and not for men, knowing that from the Lord you will receive the inheritance as your reward. You are serving the Lord Christ. for the wrongdoer will be paid back for the wrong he has done, and there is no partiality." Colossians 3:23-25