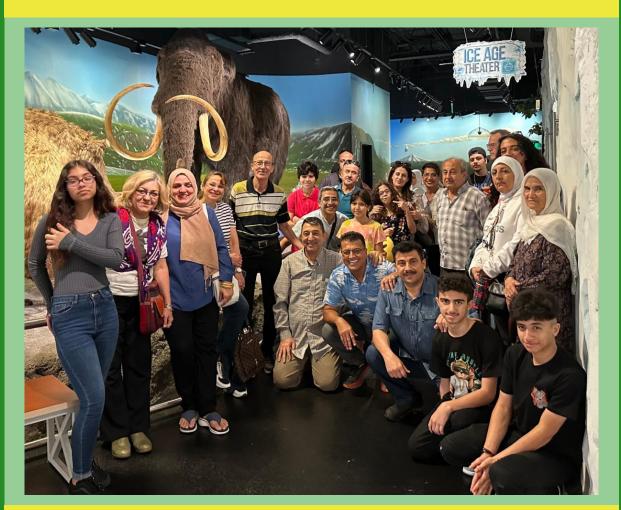

# A visit to the Institute for Creation Research (ICR) Discovery Center.

On a beautiful Saturday afternoon in September, 23 people were the guests of a generous donor and partner in the Gospel to visit the Institute for Creation Research Discovery Center and Planetarium. {This was the second time this faithful donor and partner of DOW blessed and invited our staff and refugees who are new "neighbors" and being assisted by DOW's Refugee Service Care Center to visit ICR.)

Our Muslim refugees representing 12 different countries marveled at seeing up close and hearing in their own language how Adam and Eve fell into sin {Genesis 3} until the new Adam, Jesus, came to restore us by faith and get us right with God according to Eph 2:8-9.

The Institute for Creation Research is a unique research organization which focuses on science and biblical agreement.

The ICR Discovery Center and Planetarium is a combination of wonderful interactive displays, animatronic creatures and information about creation.