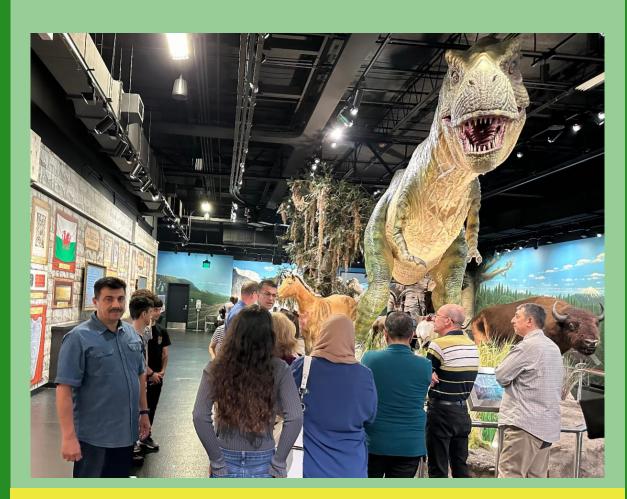

# A visit to the Institute for Creation Research (ICR) Discovery Center.

On a beautiful Saturday afternoon in September, 23 people were the guests of a generous donor and partner in the Gospel to visit the Institute for Creation Research Discovery Center and Planetarium. {This was the second time this faithful donor and partner of DOW blessed and invited our staff and refugees who are new "neighbors" and being assisted by DOW's Refugee Service Care Center to visit ICR.)

Our Muslim refugees representing 12 different countries marveled at seeing up close and hearing in their own language how Adam and Eve fell into sin {Genesis 3} until the new Adam, Jesus, came to restore us by faith and get us right with God according to Eph 2:8-9.

The Institute for Creation Research is a unique research organization which focuses on science and biblical agreement.

The ICR Discovery Center and Planetarium is a combination of wonderful interactive displays, animatronic creatures and information about creation.