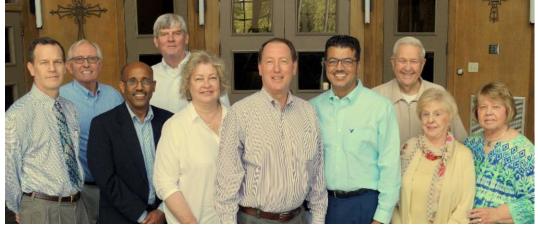

## Merry Christmas from our team!

Our entire team of staff and volunteers who lead the mission work of Disciples of the Way wish each of you a most blessed Christmas!

See what's happening on our social sites