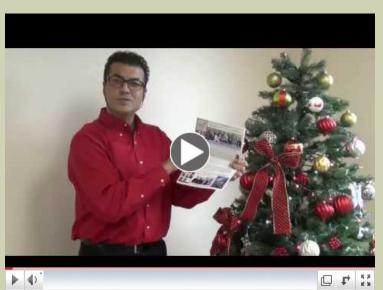

## MERRY CHRISTMAS FROM DISCIPLES OF THE WAY

Christmas Greetings from Rev. Karim Baidaoui

I warmly invite you to support the mission work of Disciples of the Way. Please consider all of the following:

Sign up for our mailed paper newsletter