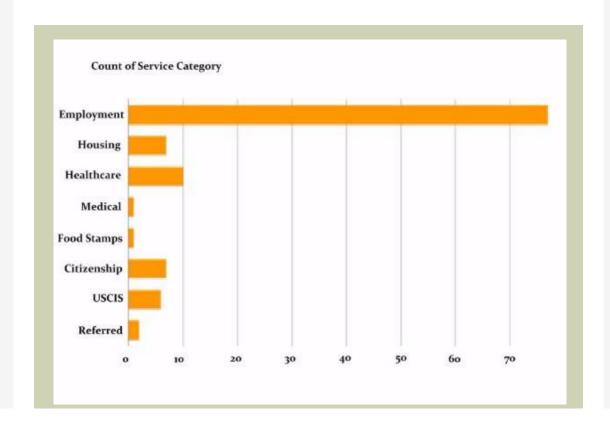

The Refugee Service Center focuses on creating relationships with employers to gain employment for our Refugee Neighbors. In the last 6 months, the RSC has found jobs for over 60 refugees. But we haven't stopped there!

Over the course of the day, the right documents were found and the paperwork was filed for both him and his wife. He was able to get his insulin and was so grateful for the help he received from RSC.

The RSC has met its goal of assisting Refugee Neighbors to find jobs and provide for their families' needs. The RSC also helps our neighbors to apply for healthcare, affordable housing, food stamps, and attend citizenship classes.

The variety of nationalities that we have been able to serve are a direct reflection of our staff's commitment to their respective communities.

The RSC has been able to help over 60 refugees find jobs through building partnerships with companies.